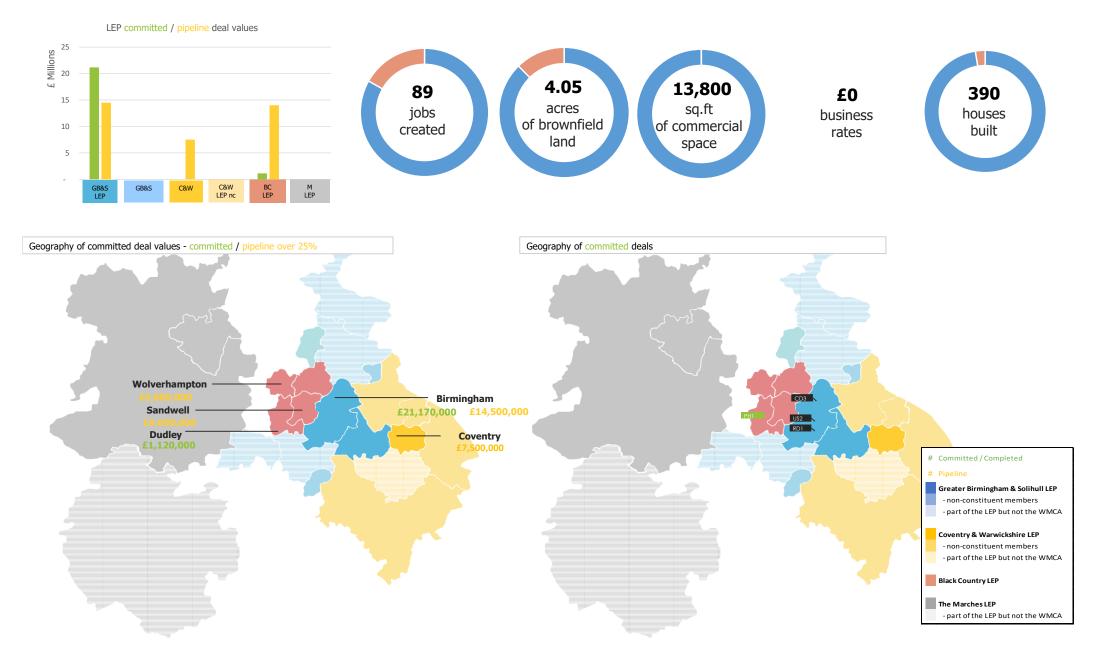

|                        | Jobs<br>Created | Brownfield<br>Land<br>- Acres | Homes Created | Commercial<br>Space<br>- sq ft | Business<br>Rates |                        | Loan<br>Amount | Drawn<br>Amount |
|------------------------|-----------------|-------------------------------|---------------|--------------------------------|-------------------|------------------------|----------------|-----------------|
|                        |                 |                               |               |                                |                   | <b>Total Committed</b> |                |                 |
| Live outputs committed | 89              | 4.05                          | 390           | 13800                          | 0                 |                        | £22,290,000    | £7,174,704      |

|                 | Jobs<br>Created | Brownfield<br>Land<br>- Acres | Homes<br>Created | Commercial<br>Space<br>- sq ft | Business<br>Rates |   | Loan<br>Amount |
|-----------------|-----------------|-------------------------------|------------------|--------------------------------|-------------------|---|----------------|
|                 |                 |                               |                  |                                |                   |   | Total Repaid   |
| Outputs to date | 15              | 0.5                           | 10               | 0                              | £                 | - | £ 1,120,000.00 |

### WMCA RIF - Dashboard of deal values and total diagrams